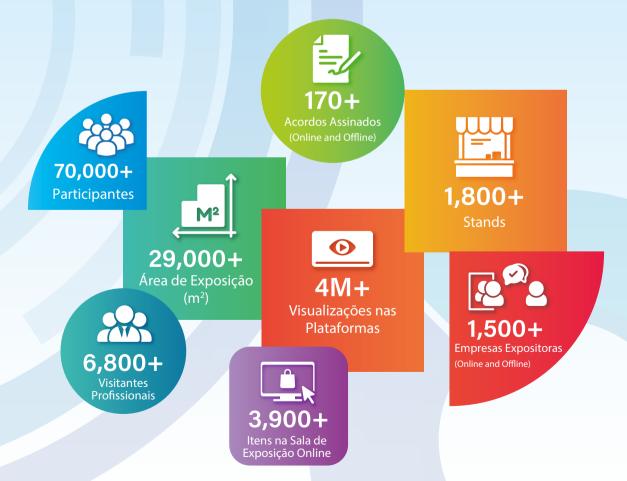

#### O Dados Relevantes das Edições Anteriores

Nota: Os dados acima apresentados são referentes ao registo global da 27.ª Feira Internacional de Macau (27.ª MIF), da Exposição de Franquia de Macau 2022 (2022MFE) e da Exposição de Produtos e Serviços dos Países de Língua Portuguesa (Macau) 2022 (2022PLPEX).